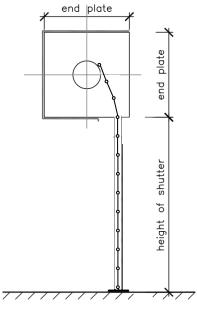

#### Optional canopy:

Roll formed aluminium in two sections; top and bottom boxes. Bottom box removable for installation and maintenance and chamfered at 45°. The shutterbox is assembled on die cast aluminium endplates.

#### Size guide:

| Overall shutter height | Box size |
|------------------------|----------|
| Up to 2400mm           | 305mm    |
| Up to 3600mm           | 355mm    |
| Up to 4500mm           | 405mm    |