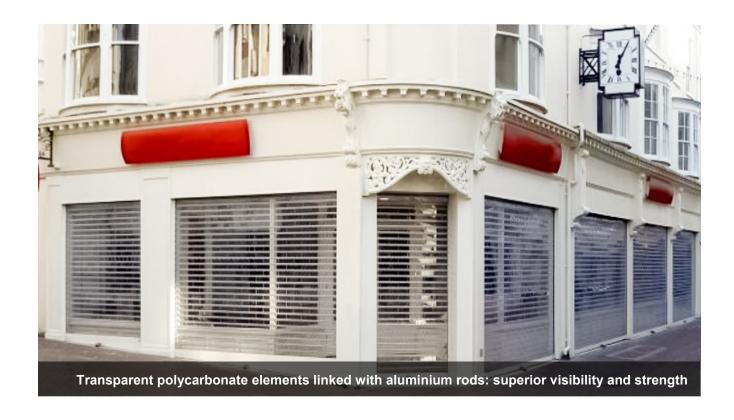

# **Clearlook Polycarbonate Roller Shutter**

Clearlook security roller shutters are made from transparent polycarbonate elements, linked together by aluminium rods. The shutter's design gives over 80% visibility through the opening.

Clearlook polycarbonate roller shutters offer the best of both worlds: excellent visibility combined with a very high level of security. They are built from patented, high quality composite polycarbonate links, reinforced by aluminium tubes. The shutter derives its strength and flexibility from this construction.

## Clearlook Polycarbonate Shutter

Roller shutter made from durable, virtually unbreakable polycarbonate panels.