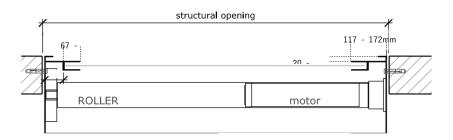

# **Technical specification**

Face-fix (above) and reveal-fix (below)

#### Construction:

Manufactured from 360mm x 85mm x 9.5mm polycarbonate links. Polycarbonate links connected by 16mm diameter horizontal aluminium tubes. Aluminium guides 67mm or steel guides 90mm with brush strips. Aluminium bottom rail complete with bottom seal.

#### Operation:

Electric operation by internal tubular motor with manual override facility. Safety brake fitted when required to comply with BS EN 13241:2003-1 (Transparent Security) Shutters' general policy is to fit a safety brake unless specified otherwise).