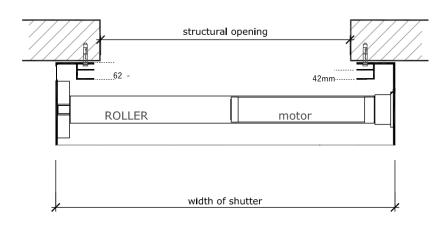

# **Technical specification**

Face-fix (above) and reveal-fix (below)

#### Construction:

Manufactured from 360mm x 85mm x 9.5mm polycarbonate links. Polycarbonate links connected by 16mm diameter horizontal aluminium tubes. Aluminium guides 67mm or steel guides 90mm with brush strips. Aluminium bottom rail complete with bottom seal.

#### Operation:

Electric operation by internal tubular motor with manual override facility. Safety brake fitted when required to comply with BS EN 13241:2003-1 (Transparent Security) Shutters' general policy is to fit a safety brake unless specified otherwise).